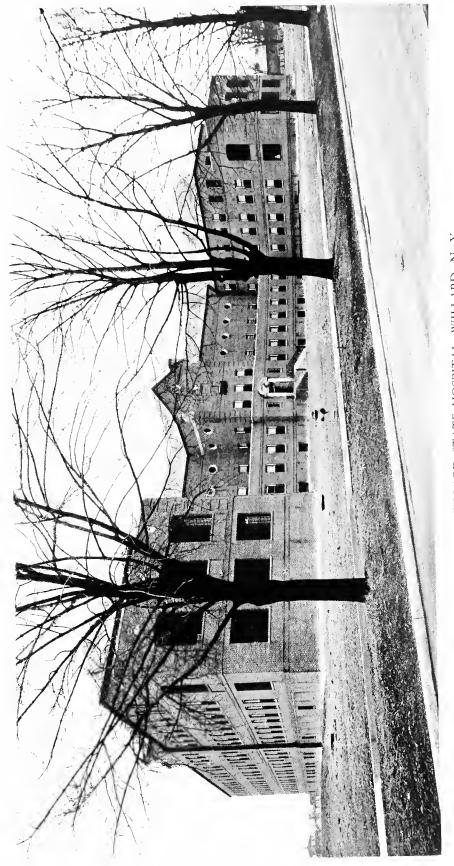

Dept. of Public Works Division of Architecture Albany

W. E. Hangaard, Commissioner of Architecture

GENERAL VIEW WILLARD STATE HOSPITAL, WILLARD, N. Y.

Dept. of Public Works Division of Architecture Albany